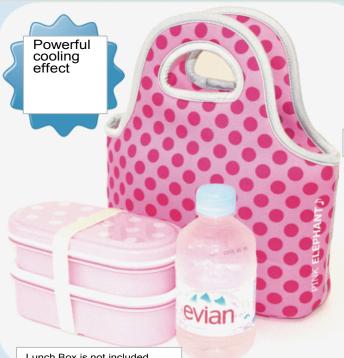

## PINK ELEPHANT LUNCH COOLER 5 > 5 + 7 - 5 -

Comes with a powerful freezer pack. (Made in

Comes with a freezer pack pocket.

The cooler bag is made of wetsuit material and the thermal insulation material is very high quality.

Holds three 350ml bottles or two 500ml bottles and keeps ice cream frozen for about three hours. (When the temperature at 33 degrees and without an ice pack, even after three hours the ice cream temperature only rises from -19 degrees to -5 degrees.) Useful as lunch bags when you are at the mountaintop, on a trip and at the beach.

This lunch cooler can be used to suit your needs. Examples are: Cooling drinks, towels and also storing cosmetics.

When used in baby products, it exceeds approved safety standards.

(The level of formaldehyde content in our products meets the safety standards for baby products regulated by the Ministry of Health and Welfare, Act number 34, acetylacetone method.)