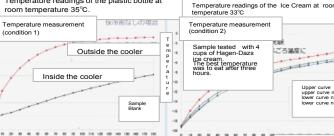

Holds three 350ml bottles or two 500ml bottles and keeps ice cream frozen for about three hours. (When the temperature at 33 degrees and without an ice pack, even after three hours the ice cream temperature only rises from -19 degrees to -5 degrees.) Useful as lunch bags when you are at the mountaintop, on a trip and at the beach.

Carry's cups of Ice Cream

The interior is a 4layered system that insulates from the outside air.

The black

Temperature readings of the plastic bottle at

Temperature measurement Sample tested with 4 cups of Hagen-Dazs