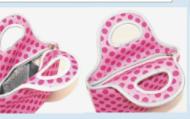

Carry's cups of Ice Cream

The interior is a 4layered system that insulates from the outside air.

The black

Temperature readings of the plastic bottle at

Temperature measurement Sample tested with 4 cups of Hagen-Dazs