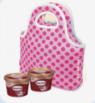

Holds three 350ml bottles or two 500ml bottles and keeps ice cream frozen for about three hours. (When the temperature at 33 degrees and without an ice pack, even after three hours the ice cream temperature only rises from -19 degrees to -5 degrees.) Useful as lunch bags when you are at the mountaintop, on a trip and at the beach.

This lunch cooler can be used to suit your needs. Examples are: Cooling drinks, towels and also storing cosmetics.

When used in baby products, it exceeds approved safety standards.

(The level of formaldehyde content in our products meets the safety standards for baby products regulated by the Ministry of Health and Welfare, Act number 34, acetylacetone method.)