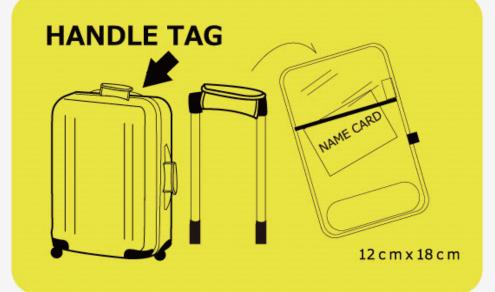

## HANDLE TAG

Designed by BAYLEAF, LTD. JAPAN.

PINK ELEPHANT ♪ HANDLE TAG

Handle cover made of wetsuit material

Carry your name cards inside, and you can use it as a name tag.

It can be an outstanding identification tag, and your luggage can be located easier!

It is made of wetsuit material and extremely cushioned. So you'll feel extra comfortable holding the handle! Coordinating it with the Plus On Pouch is also recommended.

Washable and easy to keep clean!