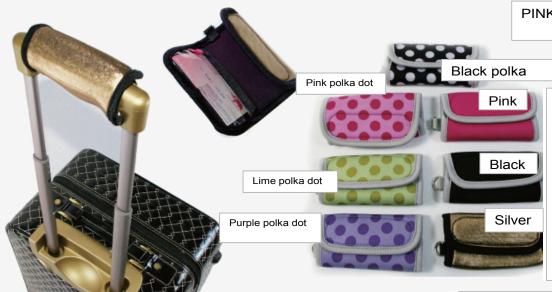

## HANDLE TAG

Designed by BAYLEAF, LTD. JAPAN.

PINK ELEPHANT ♪ HANDLE TAG

Handle cover made of wetsuit material

Carry your name cards inside, and you can use it as a name tag.

It can be an outstanding identification tag, and your luggage can be located easier!

It is made of wetsuit material and extremely cushioned. So you'll feel extra comfortable holding the handle! Coordinating it with the Plus On Pouch is also recommended.

Washable and easy to keep clean!

Material: SBR (synthetic rubber), TPU material 800 JPY (Tax included)

| PE111 | PD | 4560239113132 | Pink polka dot   |
|-------|----|---------------|------------------|
| PE111 | PP | 4560239113149 | Purple polka dot |
| PE111 | LD | 4560239113156 | Lime polka dot   |
| PE111 | BD | 4560239113163 | Black polka dot  |
| PE111 | DG | 4560239113187 | Dark gold        |
| PE111 | ВК | 4560239113194 | Black            |
| PE111 | PK | 4560239113200 | Pink             |