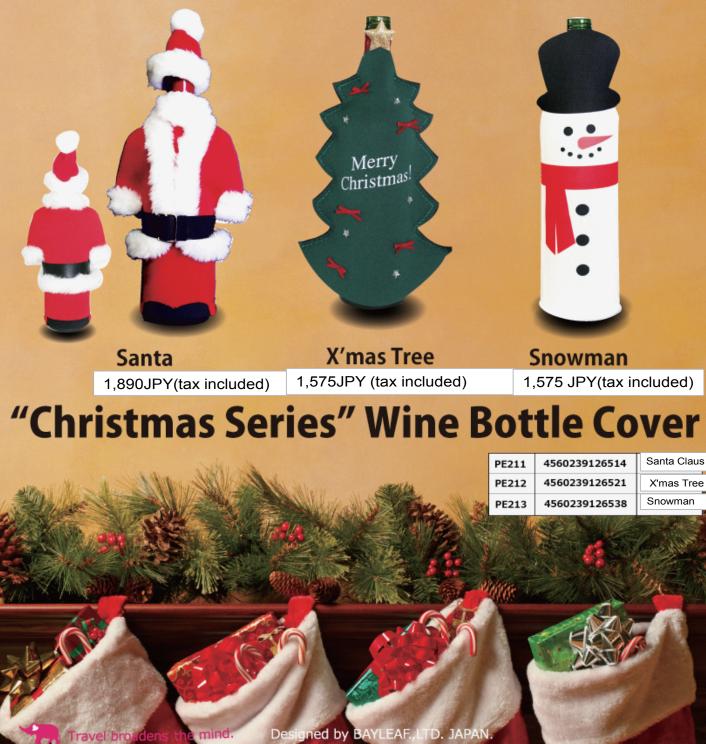

## PINK ELEPHANT .

www.pink-elephant.jp

•The bottle cover keeps the taste of wine fresh!

Made out of wetsuit material that keeps the wine at the optimum temperature for about two hours!

Versatile cover fits not only wine bottles but also various other kinds of bottles!

Fits the bottle sizes of 680ml-1000ml, such as Shochu, whiskey, Sake, plastic bottled juice, mineral water, olive oil, soy sauce, cooking sake, vinegar, etc.

•Keeps the perfect temperature and freshness by protecting from direct sunlight!

Please make sure if the cover fits your bottle before you buy it.

有限会社ベイリーフ BAYLEAF CO., LTD. tel 06-6337-6154 www.bayleaf.co.jp

564-0054 8-4.YOSHINO.SUITA.OSAKA