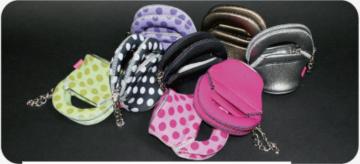

Product number: PE114 Material:SBR(Synthetic rubber) Size: Diameter 7cm X 11.5cm

| ı | Candy | Þ | Bag |   |   | 1,700JPY(tax included) |   |
|---|-------|---|-----|---|---|------------------------|---|
|   |       | - |     | _ | _ |                        | * |

|       |    |               | ,                |
|-------|----|---------------|------------------|
| PE114 | PD | 4560239113354 | Pink polka dot   |
| PE114 | PP | 4560239113361 | Purple polka dot |
| PE114 | LD | 4560239113378 | Lime polka dot   |
| PE114 | BD | 4560239113385 | Black polka dot  |
| PE114 | DS | 4560239113392 | Dark silver      |
| PE114 | DG | 4560239113408 | Dark Gold        |
| PE114 | вк | 4560239113415 | Black            |
| PE114 | PK | 4560239113422 | Pink             |