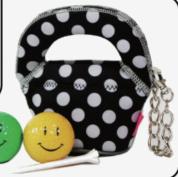

## CANDY D BAG

Using its chain accessary, the pouch can be attached to your bag like a charm.

Great for carrying sweets.

Perfect as golf ball pouch

## Candy ♪ Bag

Stand-alone style pouch for sweets and accessories

- ★Stand-alone style pouch with zipper, which can be used for storing valuables or accessories when you travel.
- ★PCV piping material gives the product stability like a cup.
- ★With its chain, the pouch can be attached to your bag like a charm.
- ★Great for carrying sweets.
- ★Perfect size for carrying two golf balls and a tee.