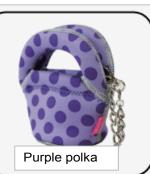

|       |    |               | ,                |
|-------|----|---------------|------------------|
| PE114 | PD | 4560239113354 | Pink polka dot   |
| PE114 | PP | 4560239113361 | Purple polka dot |
| PE114 | LD | 4560239113378 | Lime polka dot   |
| PE114 | BD | 4560239113385 | Black polka dot  |
| PE114 | DS | 4560239113392 | Dark silver      |
| PE114 | DG | 4560239113408 | Dark Gold        |
| PE114 | вк | 4560239113415 | Black            |
| PE114 | PK | 4560239113422 | Pink             |