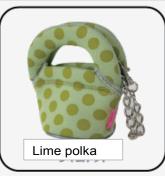

|       |    |               | ,                |
|-------|----|---------------|------------------|
| PE114 | PD | 4560239113354 | Pink polka dot   |
| PE114 | PP | 4560239113361 | Purple polka dot |
| PE114 | LD | 4560239113378 | Lime polka dot   |
| PE114 | BD | 4560239113385 | Black polka dot  |
| PE114 | DS | 4560239113392 | Dark silver      |
| PE114 | DG | 4560239113408 | Dark Gold        |
| PE114 | вк | 4560239113415 | Black            |
| PE114 | PK | 4560239113422 | Pink             |