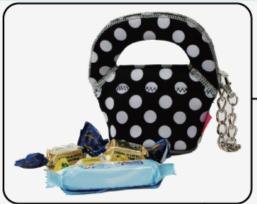

## CANDY D BAG

Using its chain accessary, the pouch can be attached to your bag like a charm.

Great for carrying sweets.

Perfect as golf ball pouch

## Candy ♪ Bag

Stand-alone style pouch for sweets and accessories

- ★Stand-alone style pouch with zipper, which can be used for storing valuables or accessories when you travel.
- ★PCV piping material gives the product stability like a cup.
- ★With its chain, the pouch can be attached to your bag like a charm.
- ★Great for carrying sweets.
- ★Perfect size for carrying two golf balls and a tee.