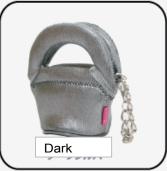

|       |    |               | ,                |
|-------|----|---------------|------------------|
| PE114 | PD | 4560239113354 | Pink polka dot   |
| PE114 | PP | 4560239113361 | Purple polka dot |
| PE114 | LD | 4560239113378 | Lime polka dot   |
| PE114 | BD | 4560239113385 | Black polka dot  |
| PE114 | DS | 4560239113392 | Dark silver      |
| PE114 | DG | 4560239113408 | Dark Gold        |
| PE114 | вк | 4560239113415 | Black            |
| PE114 | PK | 4560239113422 | Pink             |