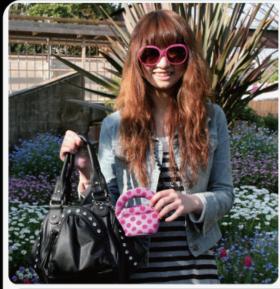

## CANDY D BAG

Using its chain accessary, the pouch can be attached to your bag like a charm.

Great for carrying sweets.

Perfect as golf ball pouch

## Candy ♪ Bag

Stand-alone style pouch for sweets and accessories

- ★Stand-alone style pouch with zipper, which can be used for storing valuables or accessories when you travel.
- ★PCV piping material gives the product stability like a cup.
- ★With its chain, the pouch can be attached to your bag like a charm.
- ★Great for carrying sweets.
- ★Perfect size for carrying two golf balls and a tee.